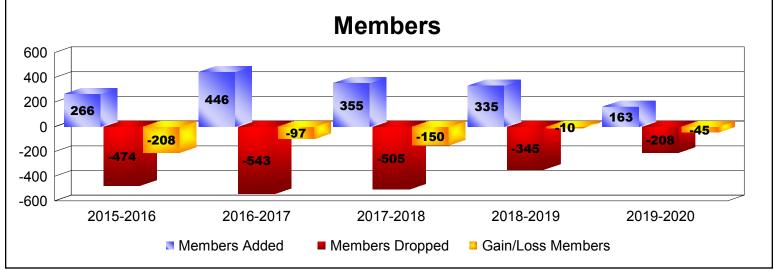

District 2 S4 As of December 2019 Cumulative

| Year      | New<br>Clubs | Dropped<br>Clubs | Gain/<br>Loss<br>Clubs | New<br>Members | Charter<br>Members | Reinstate<br>Members | Transfer<br>Members | Total<br>Member<br>Added | Total<br>Members<br>Dropped | Gain/<br>Loss<br>Members |
|-----------|--------------|------------------|------------------------|----------------|--------------------|----------------------|---------------------|--------------------------|-----------------------------|--------------------------|
| 2015-2016 | 0            | -3               | -3                     | 237            | 5                  | 7                    | 17                  | 266                      | -474                        | -208                     |
| 2016-2017 | 3            | -4               | -1                     | 320            | 82                 | 18                   | 26                  | 446                      | -543                        | -97                      |
| 2017-2018 | 1            | -8               | -7                     | 236            | 82                 | 17                   | 20                  | 355                      | -505                        | -150                     |
| 2018-2019 | 3            | -3               | 0                      | 196            | 99                 | 30                   | 10                  | 335                      | -345                        | -10                      |
| 2019-2020 | 0            | -2               | -2                     | 110            | 35                 | 12                   | 6                   | 163                      | -208                        | -45                      |
| Average   | 1            | -4               | -3                     | 220            | 61                 | 17                   | 16                  | 313                      | -415                        | -102                     |