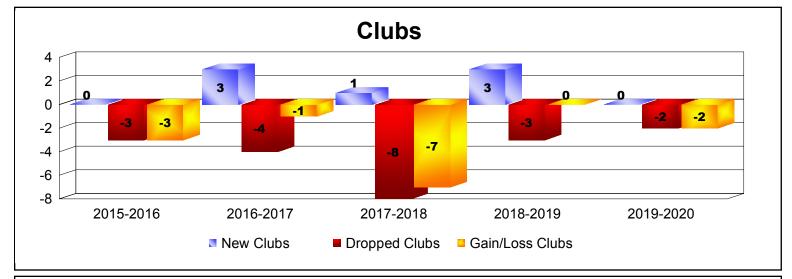

District 2 S4 As of December 2019 Cumulative

| Year      | New<br>Clubs | Dropped<br>Clubs | Gain/<br>Loss<br>Clubs | New<br>Members | Charter<br>Members | Reinstate<br>Members | Transfer<br>Members | Total<br>Member<br>Added | Total<br>Members<br>Dropped | Gain/<br>Loss<br>Members |
|-----------|--------------|------------------|------------------------|----------------|--------------------|----------------------|---------------------|--------------------------|-----------------------------|--------------------------|
| 2015-2016 | 0            | -3               | -3                     | 237            | 5                  | 7                    | 17                  | 266                      | -474                        | -208                     |
| 2016-2017 | 3            | -4               | -1                     | 320            | 82                 | 18                   | 26                  | 446                      | -543                        | -97                      |
| 2017-2018 | 1            | -8               | -7                     | 236            | 82                 | 17                   | 20                  | 355                      | -505                        | -150                     |
| 2018-2019 | 3            | -3               | 0                      | 196            | 99                 | 30                   | 10                  | 335                      | -345                        | -10                      |
| 2019-2020 | 0            | -2               | -2                     | 110            | 35                 | 12                   | 6                   | 163                      | -208                        | -45                      |
| Average   | 1            | -4               | -3                     | 220            | 61                 | 17                   | 16                  | 313                      | -415                        | -102                     |